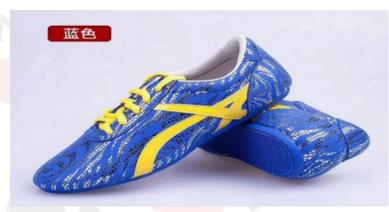

## BUDOSAGA SHOES

PRICE: 50€ Code - 302

Send us your foot size in centimeters.

Colors:

white | blue | green | purple | pink | dark pink | gold