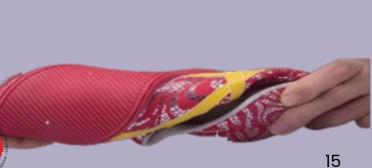

#### WUSHU COMPETITION SHOES

PRICE: 59€ Code - 303

#### Send us your foot size in centimeters.