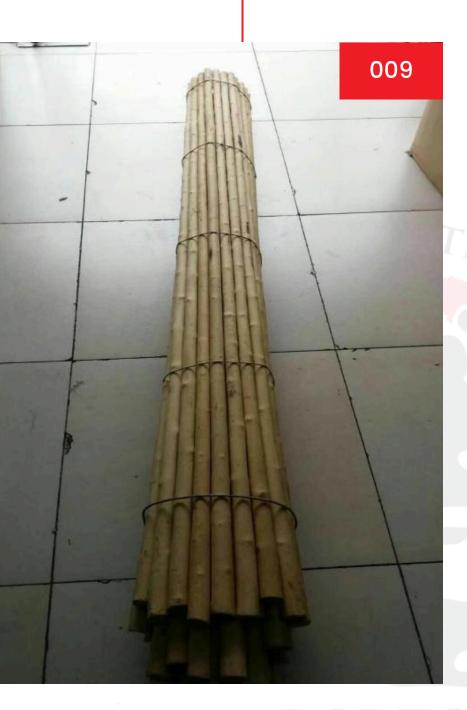

## COMMON STICK wood gunshu

PRICE: 10€ +shipping (see page 3) Code - 009

Send us the height you wish.