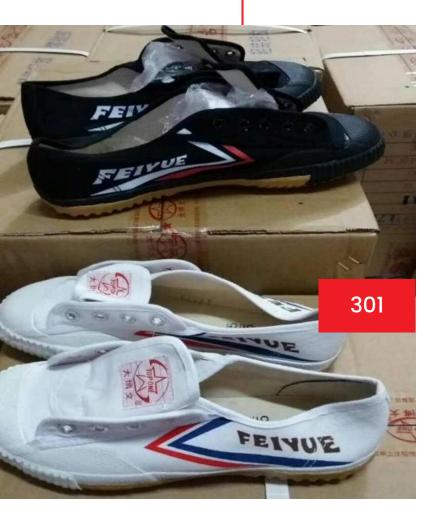

## FEIYUE WUSHU SHOES

PRICE: 30€ Code - 301

Send us your foot size in centimeters.

Available Colors: