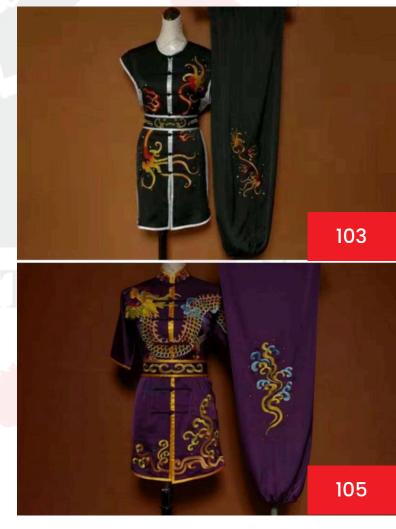

## WUSHU UNIFORMS SILK COTTON

#### **PRICE: 125€**

Codes: 101, 102,103,104,105,106, 107, 108, 109, 110, 111, 112, 113, 114, 115

#### Size Information:

send us your upper body lenght + leg lenght + waist width in centimeters

Available Colors