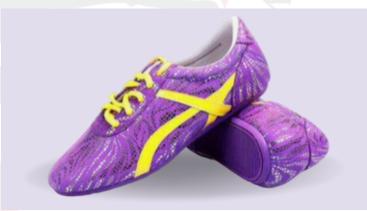

## BUDOSAGA SHOES

PRICE: 50€ Code - 302

Send us your foot size in centimeters.

Colors:

white | blue | green | purple | pink | dark pink | gold