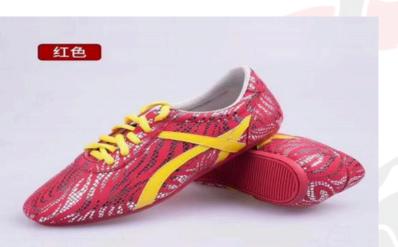

#### WUSHU COMPETITION SHOES

PRICE: 59€ Code - 303

#### Send us your foot size in centimeters.