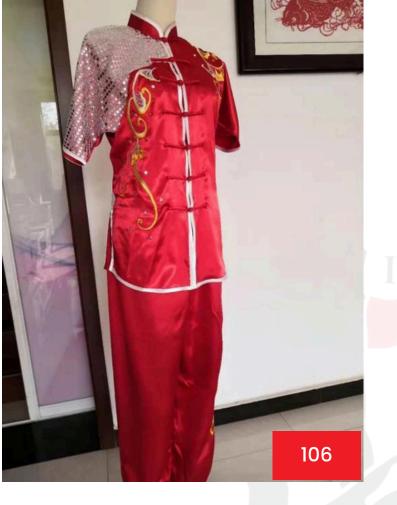

## WUSHU UNIFORMS SILK COTTON

#### **PRICE: 125€**

Codes: 101, 102,103,104,105,106, 107, 108, 109, 110, 111, 112, 113, 114, 115

#### Size Information:

send us your upper body lenght + leg lenght + waist width in centimeters

Available Colors