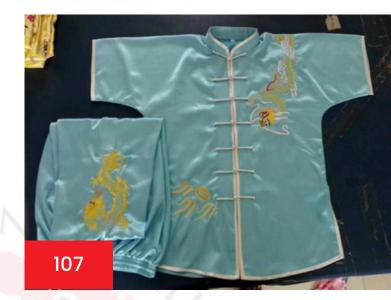

## WUSHU UNIFORMS SILK COTTON

#### **PRICE: 125€**

Codes: 101, 102,103,104,105,106, 107, 108, 109, 110, 111, 112, 113, 114, 115

#### Size Information:

send us your upper body lenght + leg lenght + waist width in centimeters

Available Colors