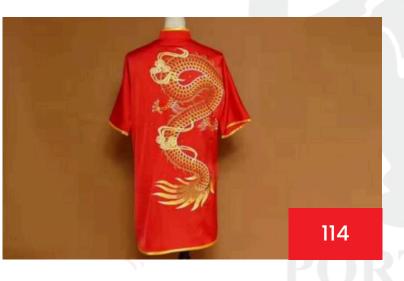

## WUSHU UNIFORMS SILK COTTON

#### **PRICE: 125€**

Codes: 101, 102,103,104,105,106, 107, 108, 109, 110, 111, 112, 113, 114, 115

#### Size Information:

send us your upper body lenght + leg lenght + waist width in centimeters

Available Colors