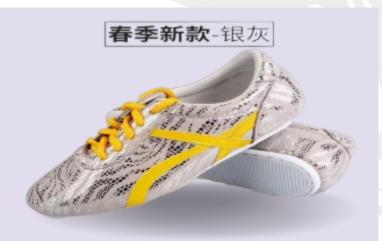

#### WUSHU COMPETITION SHOES

PRICE: 59€ Code - 303

#### Send us your foot size in centimeters.