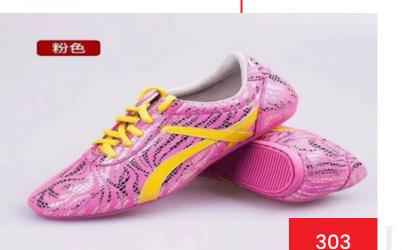

#### WUSHU COMPETITION SHOES

PRICE: 59€ Code - 303

#### Send us your foot size in centimeters.