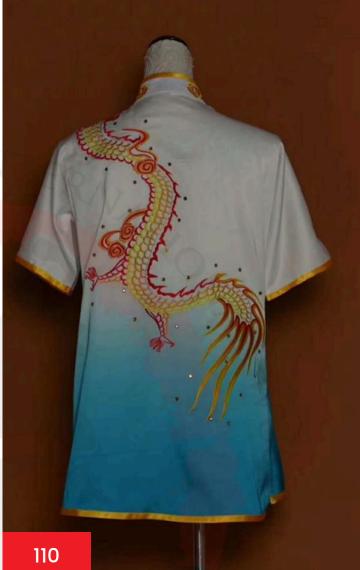

## WUSHU UNIFORMS SILK COTTON

#### **PRICE: 125€**

Codes: 101, 102,103,104,105,106, 107, 108, 109, 110, 111, 112, 113, 114, 115

#### Size Information:

send us your upper body lenght + leg lenght + waist width in centimeters

Available Colors