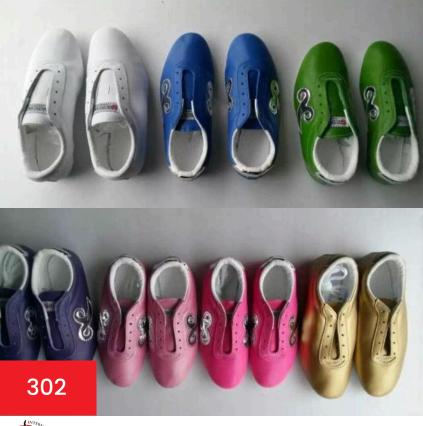

## BUDOSAGA SHOES

PRICE: 50€ Code - 302

Send us your foot size in centimeters.

Colors:

white | blue | green | purple | pink | dark pink | gold