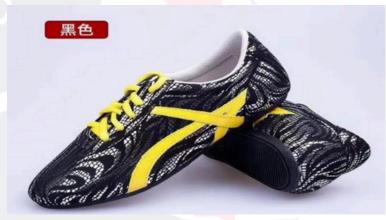

## BUDOSAGA SHOES

PRICE: 50€ Code - 302

Send us your foot size in centimeters.

Colors:

white | blue | green | purple | pink | dark pink | gold