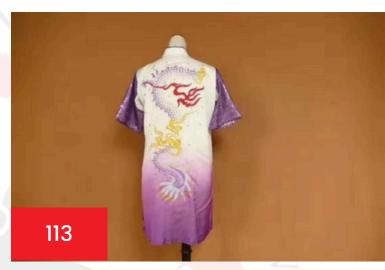

## WUSHU UNIFORMS SILK COTTON

#### **PRICE: 125€**

Codes: 101, 102,103,104,105,106, 107, 108, 109, 110, 111, 112, 113, 114, 115

#### Size Information:

send us your upper body lenght + leg lenght + waist width in centimeters

Available Colors