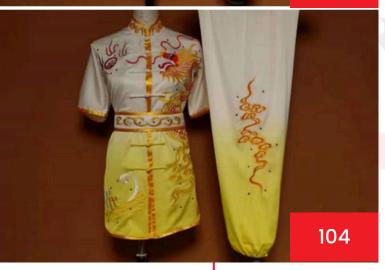

## WUSHU UNIFORMS SILK COTTON

#### **PRICE: 125€**

Codes: 101, 102,103,104,105,106, 107, 108, 109, 110, 111, 112, 113, 114, 115

#### Size Information:

send us your upper body lenght + leg lenght + waist width in centimeters

Available Colors