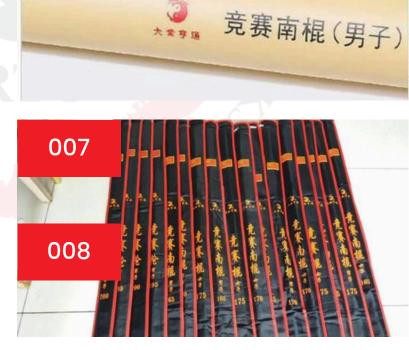

#### NORTH AND SOUTH STICK

PRICE: 120€ +shipping (see page 3) Code : 007 (gunshu) 008 (nangun)

Send us the lenght you wish.