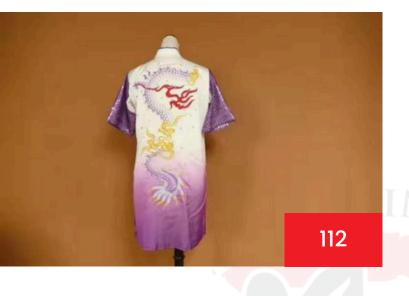

## WUSHU UNIFORMS SILK COTTON

#### **PRICE: 125€**

Codes: 101, 102,103,104,105,106, 107, 108, 109, 110, 111, 112, 113, 114, 115

#### Size Information:

send us your upper body lenght + leg lenght + waist width in centimeters

Available Colors