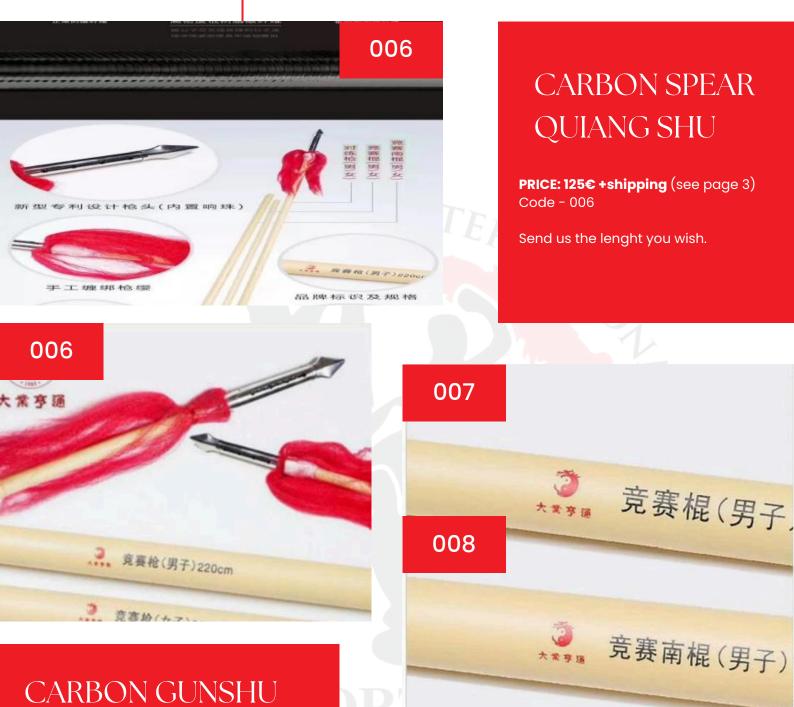

## CARBON GUNSHU AND NANGUN

#### NORTH AND SOUTH STICK

PRICE: 120€ +shipping (see page 3) Code : 007 (gunshu) 008 (nangun)

Send us the lenght you wish.