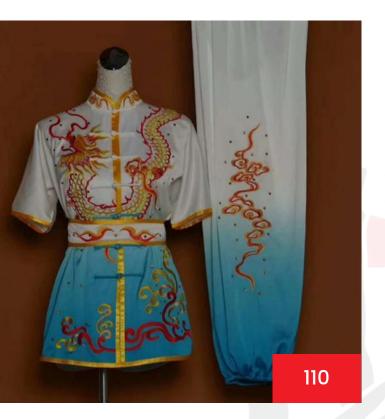

## WUSHU UNIFORMS SILK COTTON

#### **PRICE: 125€**

Codes: 101, 102,103,104,105,106, 107, 108, 109, 110, 111, 112, 113, 114, 115

#### Size Information:

send us your upper body lenght + leg lenght + waist width in centimeters

Available Colors